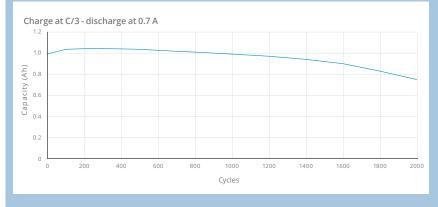

In cycling application (solar, peak shaving), the VHT AA will offer 5 to 10 years life in an environment from -40°C to +85°C. It delivers for example, 5000 cycles at 50% DOD.

To meet customers' requirements, ARTS Energy provides custom-designed and standardised battery packs.

#### For graphs shown, C is the IEC<sub>5</sub> capacity.

10, rue Ampère Zone Industrielle - 16440 Nersac, France Tél. +33(0)5 45 90 35 52 /35 53 contact@arts-energy.com