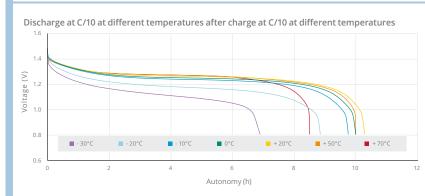

In cycling application (solar, peak shaving), the VHT AA will offer 5 to 10 years life in an environment from -40°C to +85°C. It delivers for example, 5000 cycles at 50% DOD.

To meet customers' requirements, ARTS Energy provides custom-designed and standardised battery packs.

For applications below -20°C and above +60°C, please contact ARTS Energy to confirm the optimum battery design, and to agree the usage profiles.

#### For graphs shown, C is the IEC<sub>5</sub> capacity.

10, rue Ampère Zone Industrielle - 16440 Nersac, France Tél. +33(0)5 45 90 35 52 /35 53 contact@arts-energy.com