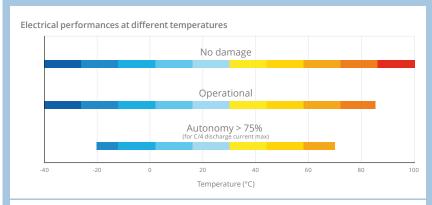

For applications below -20°C and above +60°C, please contact ARTS Energy to confirm the optimum battery design, and to agree the usage profiles.

#### For graphs shown, C is the IEC<sub>5</sub> capacity.

10, rue Ampère Zone Industrielle - 16440 Nersac, France Tél. +33(0)5 45 90 35 52 /35 53 contact@arts-energy.com