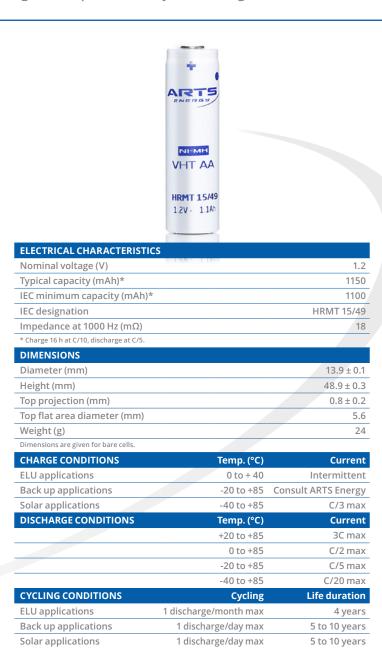

fer 5 to 10 years life.

In cycling application (solar, peak shaving), the VHT AA will offer 5 to 10 years life in an environment from -40°C to +85°C. It delivers for example, 5000 cycles at 50% DOD.

To meet customers' requirements, ARTS Energy provides custom-designed and standardised battery packs.

For applications below -20°C and above +60°C, please contact ARTS Energy to confirm the optimum battery design, and to agree the usage profiles.

### **№** APPLICATIONS

- Emergency lighting (ELU)
- Back-up systems
- Peak shaving applications (money saving)
- Professional electronics
- Solar

### **MAIN BENEFITS**

- · Very high cycle life
- Exceptional temperature range
- Superior robustness

### **☆** TECHNOLOGY

- Foam positive electrode
- Plastic bonded metal-hydride negative electrode





VHTAA

High Temperature Series

# **VHT AA**

## High Temperature Series

### **STORAGE**

Recommended:  $+ 5^{\circ}$ C to  $+ 25^{\circ}$ C Relative humidity:  $65 \pm 5 \%$ 

### **IM TYPICAL DIMENSIONS**



Typical dimensions (mm). Without tube.

The operation of the battery must strictly be in accordance with ARTS Energy technical recommendations, to obtain the performances stated by ARTS Energy.

Data is given for single cells. Please consult ARTS Energy for utilisation of cells outside specification.

Data in this document is subject to change without notice and become contractual only after written confirmation by ARTS Energy.

#### For graphs shown, C is the IEC<sub>5</sub> capacity.











10, rue Ampère Zone Industrielle - 16440 Nersac, France Tél. +33(0)5 45 90 35 52 /3