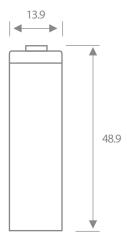

### **IM TYPICAL DIMENSIONS**

Typical dimensions (mm). Without tube.

The operation of the battery must strictly be in accordance with ARTS Energy technical recommendations, to obtain the performances stated by ARTS Energy.