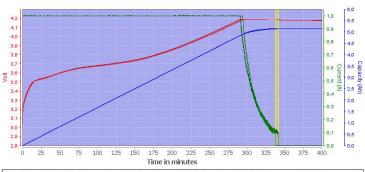

### Characteristics of charging the cell IMR26650 KEEPPOWER

- A: Charge voltage - B: Charge voltage - A: Charged capacity - B: Charged capacity - A: Charge current - B: Charge current