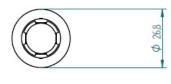

# Product name: IMR26650 5200mAh High Drain

| Catalog Index             | 06293             |
|---------------------------|-------------------|
| Nominal Voltage           | 3.70V             |
| Nominal Capacity          | 5200mAh           |
| Charging Voltage (max)    | 4.20V             |
| Discharging Voltage (min) | 2.50V             |
| Standard Charging Current | 2000mA            |
| Discharging Current max   | 15A               |
| Cell                      | IMR26650          |
| Dimension                 | Ф26.8x66.7mm ±0.2 |
| Weight                    | 95.0g             |

#### **External dimensions:**