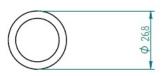

# Product name: IMR26650 5200mAh High Drain

| Catalog Index             | 06293             |
|---------------------------|-------------------|
| Nominal Voltage           | 3.70V             |
| Nominal Capacity          | 5200mAh           |
| Charging Voltage (max)    | 4.20V             |
| Discharging Voltage (min) | 2.50V             |
| Standard Charging Current | 2000mA            |
| Discharging Current max   | 15A               |
| Cell                      | IMR26650          |
| Dimension                 | Ф26.8x66.7mm ±0.2 |
| Weight                    | 95.0g             |

#### **External dimensions:**