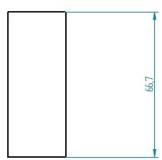

# Product name: IMR26650 5200mAh High Drain

| Catalog Index             | 06293             |
|---------------------------|-------------------|
| Nominal Voltage           | 3.70V             |
| Nominal Capacity          | 5200mAh           |
| Charging Voltage (max)    | 4.20V             |
| Discharging Voltage (min) | 2.50V             |
| Standard Charging Current | 2000mA            |
| Discharging Current max   | 15A               |
| Cell                      | IMR26650          |
| Dimension                 | Ф26.8x66.7mm ±0.2 |
| Weight                    | 95.0g             |

#### **External dimensions:**