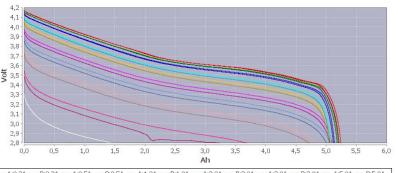

# Product name: IMR26650 5200mAh High Drain

| Catalog Index             | 06293             |
|---------------------------|-------------------|
| Nominal Voltage           | 3.70V             |
| Nominal Capacity          | 5200mAh           |
| Charging Voltage (max)    | 4.20V             |
| Discharging Voltage (min) | 2.50V             |
| Standard Charging Current | 2000mA            |
| Discharging Current max   | 15A               |
| Cell                      | IMR26650          |
| Dimension                 | Ф26.8x66.7mm ±0.2 |
| Weight                    | 95.0g             |

#### **External dimensions:**









## Discharge characteristics of the cell IMR26650 KEEPPOWER





### Characteristics of charging the cell IMR26650 KEEPPOWER



- A: Charge voltage - B: Charge voltage - A: Charged capacity - B: Charged capacity - A: Charge current - B: Charge current

### Warning!

For lithium batteries, PCB protection circuits should be used, which protect the cells against overcharging, excessive discharging, short circuit and extend the life of the cells.