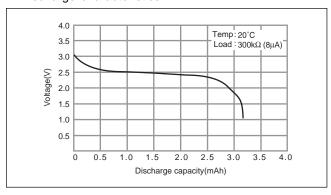

# Manganese Lithium Coin Batteries (ML series): Individual Specifications

# **ML614**

### Dimensions(mm)



**Note:** This bare cell diagram is for size reference only. Please refer to the tab configurations at the end of this section for available tabs.

## Specification

| Nominal voltage (V)           | 3         |
|-------------------------------|-----------|
| Nominal capacity (mAh)        | 3.4       |
| Continuous standard load (mA) | 0.01      |
| Operating temperature (C)     | -20 ~ +60 |

### Discharge characteristics



### Consumption current vs. Duration time



# **ML621**

### Dimensions(mm)



**Note:** This bare cell diagram is for size reference only. Please refer to the tab configurations at the end of this section for available tabs.

#### Specification

| Nominal voltage (V)           | 3         |
|-------------------------------|-----------|
| Nominal capacity (mAh)        | 5         |
| Continuous standard load (mA) | 0.01      |
| Operating temperature (C)     | -20 ~ +60 |

### Discharge characteristics



## Charge characteristics



### Consumption current vs. Duration time