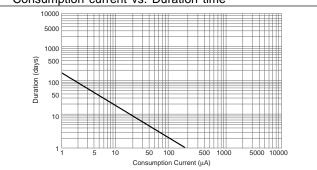

------------------------------|-----------|
| Nominal capacity (mAh)        | 3.4       |
| Continuous standard load (mA) | 0.01      |
| Operating temperature (C)     | -20 ~ +60 |

### Discharge characteristics



### Consumption current vs. Duration time



# **ML621**

### Dimensions(mm)



**Note:** This bare cell diagram is for size reference only. Please refer to the tab configurations at the end of this section for available tabs.

#### Specification

| Nominal voltage (V)           | 3         |
|-------------------------------|-----------|
| Nominal capacity (mAh)        | 5         |
| Continuous standard load (mA) | 0.01      |
| Operating temperature (C)     | -20 ~ +60 |

### Discharge characteristics



## Charge characteristics



### Consumption current vs. Duration time