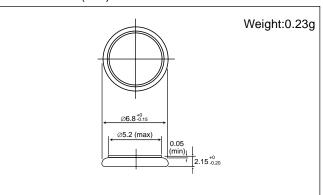

### Dimensions(mm)

**Note:** This bare cell diagram is for size reference only. Please refer to the tab configurations at the end of this section for available tabs.