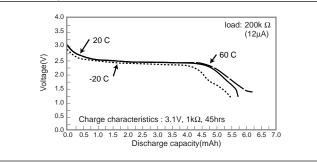

tabs.

## Specification

| Nominal voltage (V)           | 3         |
|-------------------------------|-----------|
| Nominal capacity (mAh)        | 3.4       |
| Continuous standard load (mA) | 0.01      |
| Operating temperature (C)     | -20 ~ +60 |

### Discharge characteristics



### Consumption current vs. Duration time



# **ML621**

### Dimensions(mm)



**Note:** This bare cell diagram is for size reference only. Please refer to the tab configurations at the end of this section for available tabs.

#### Specification

| Nominal voltage (V)           | 3         |
|-------------------------------|-----------|
| Nominal capacity (mAh)        | 5         |
| Continuous standard load (mA) | 0.01      |
| Operating temperature (C)     | -20 ~ +60 |

### Discharge characteristics



## Charge characteristics



### Consumption current vs. Duration time