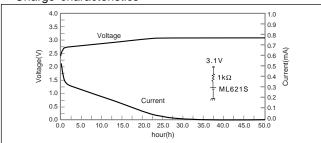

ominal voltage (V)           | 3         |
|-------------------------------|-----------|
| Nominal capacity (mAh)        | 3.4       |
| Continuous standard load (mA) | 0.01      |
| Operating temperature (C)     | -20 ~ +60 |

### Discharge characteristics



### Consumption current vs. Duration time



# **ML621**

### Dimensions(mm)



**Note:** This bare cell diagram is for size reference only. Please refer to the tab configurations at the end of this section for available tabs.

#### Specification

| Nominal voltage (V)           | 3         |
|-------------------------------|-----------|
| Nominal capacity (mAh)        | 5         |
| Continuous standard load (mA) | 0.01      |
| Operating temperature (C)     | -20 ~ +60 |

### Discharge characteristics



## Charge characteristics



### Consumption current vs. Duration time