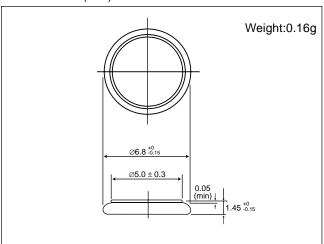

### Dimensions(mm)

**Note:** This bare cell diagram is for size reference only. Please refer to the tab configurations at the end of this section for available tabs.