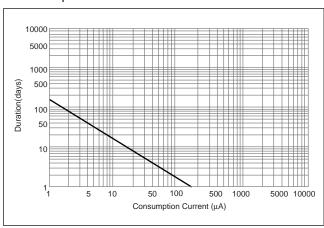

# Manganese Lithium Coin Batteries (ML series): Individual Specifications

# **ML614**

### Dimensions(mm)



**Note:** This bare cell diagram is for size reference only. Please refer to the tab configurations at the end of this section for available tabs.

## Specification

| Nominal voltage (V)           | 3         |
|-------------------------------|-----------|
| Nominal capacity (mAh)        | 3.4       |
| Continuous standard load (mA) | 0.01      |
| Operating temperature (C)     | -20 ~ +60 |

### Discharge characteristics



### Consumption current vs. Duration time



# **ML621**

### Dimensions(mm)



**Note:** This bare cell diagram is for size reference only. Please refer to the tab configurations at the end of this section for available tabs.

#### Specification

| Nominal voltage (V)           | 3         |
|-------------------------------|-----------|
| Nominal capacity (mAh)        | 5         |
| Continuous standard load (mA) | 0.01      |
| Operating temperature (C)     | -20 ~ +60 |

### Discharge characteristics



## Charge characteristics



### Consumption current vs. Duration time