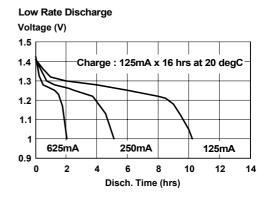

## Model No.: GP125AAMT

| Туре                            | : | High Temperature Rechargeable Nickel Metal<br>Hydride Cylindrical Cell                               |
|---------------------------------|---|------------------------------------------------------------------------------------------------------|
| Nominal Dimension (with Sleeve) | : | Φ =14.4mm<br>H = 48.2 mm                                                                             |
| Applications                    | : | Recommended discharge current 125mA to 1250mA                                                        |
| Nominal Voltage                 | : | 1.2V                                                                                                 |
| Nominal Capacity                | : | Minimum : 1250 mAh Typical : 1280mAh when discharge at 250mA to 1.0V at 20°C                         |
| Charging Condition              | : | 125mA for 16 hrs at 20°C                                                                             |
| Service Life                    | : | >350 cycles (IEC 61951-1)                                                                            |
| Continuous<br>Overcharge        | : | Comply with IEC61951-1<br>Permanent Charge Endurance Test                                            |
| Weight                          | : | 26.0g                                                                                                |
| Internal Resistance             | : | Average $23m\Omega$ upon fully charged (Range $18\text{-}28m\Omega$ ) at $1000\text{Hz}$             |
| Max. Charging Voltage           | : | 1.5V at 125mA charging                                                                               |
| Ambient Temperature<br>Range    | : | Charging : 0 to 70°C Discharging : -20 to 70°C Storage : -20 to 35°C Storage (1 week) : -20 to 60 °C |