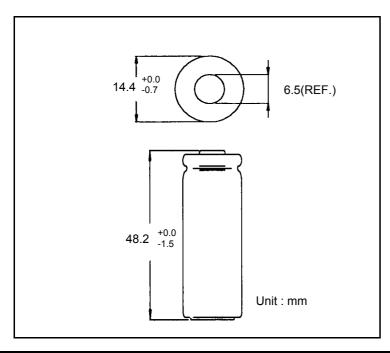

## Model No.: GP125AAMT

| Туре                            | : | High Temperature Rechargeable Nickel Metal<br>Hydride Cylindrical Cell                               |
|---------------------------------|---|------------------------------------------------------------------------------------------------------|
| Nominal Dimension (with Sleeve) | : | Φ =14.4mm<br>H = 48.2 mm                                                                             |
| Applications                    | : | Recommended discharge current 125mA to 1250mA                                                        |
| Nominal Voltage                 | : | 1.2V                                                                                                 |
| Nominal Capacity                | : | Minimum : 1250 mAh Typical : 1280mAh when discharge at 250mA to 1.0V at 20°C                         |
| Charging Condition              | : | 125mA for 16 hrs at 20°C                                                                             |
| Service Life                    | : | >350 cycles (IEC 61951-1)                                                                            |
| Continuous<br>Overcharge        | : | Comply with IEC61951-1<br>Permanent Charge Endurance Test                                            |
| Weight                          | : | 26.0g                                                                                                |
| Internal Resistance             | : | Average $23m\Omega$ upon fully charged (Range $18\text{-}28m\Omega$ ) at $1000\text{Hz}$             |
| Max. Charging Voltage           | : | 1.5V at 125mA charging                                                                               |
| Ambient Temperature<br>Range    | : | Charging : 0 to 70°C Discharging : -20 to 70°C Storage : -20 to 35°C Storage (1 week) : -20 to 60 °C |